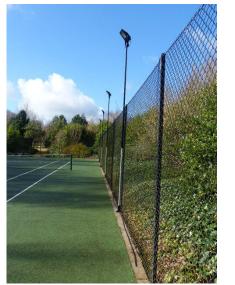

We now only use LED lights that are brighter, whiter and much cheaper to run
A new handle design makes the lights easier to raise and lower and is much safer

We design each lighting system to suit your needs – the top illustration is a typical layout, the one below would accommodate a break in the perimeter fencing.

Lighting units are shown in the raised position.