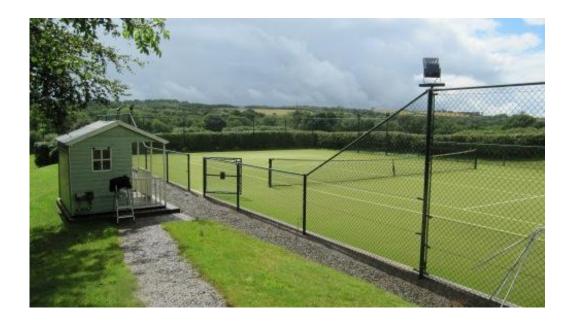

## The Retractable Lighting Company

Now everyone

can enjoy floodlit play with the unique retractable lighting system.

- Simple telescopic action
- Even spread of light without glare
- Maintenance free, all weather construction
- Retractable and unobtrusive
- Unaffected by high winds
- Tailor made system
- Installed with no disruption to the court

We now only use LED lights that are brighter, whiter and much cheaper to run
A new handle design makes the lights easier to raise and lower and is much safer

We design each lighting system to suit your needs – the top illustration is a typical layout, the one below would accommodate a break in the perimeter fencing.