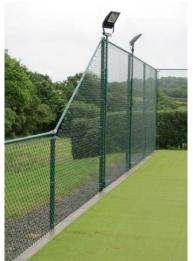

We now only use LED lights that are brighter, whiter and much cheaper to run
A new handle design makes the lights easier to raise and lower and is much safer

We design each lighting system to suit your needs – the top illustration is a typical layout, the one below would accommodate a break in the perimeter fencing.

Lighting units are shown in the raised position.