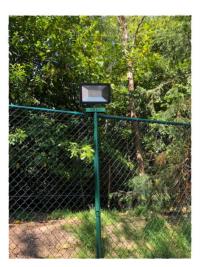

We now only use LED lights that are brighter, whiter and much cheaper to run
A new handle design makes the lights easier to raise and lower and is much safer

We design each lighting system to suit your needs – the top illustration is a typical layout, the one below would accommodate a break in the perimeter fencing.