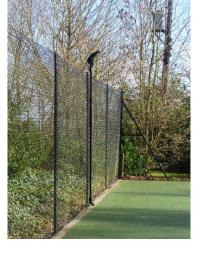

We now only use LED lights that are brighter, whiter and much cheaper to run
A new handle design makes the lights easier to raise and lower and is much safer

We design each lighting system to suit your needs – the top illustration is a typical layout, the one below would accommodate a break in the perimeter fencing.

Lighting units are shown in the raised position.