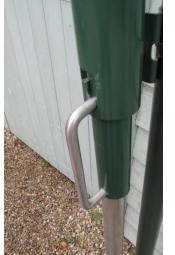

We now only use LED lights that are brighter, whiter and much cheaper to run
A new handle design makes the lights easier to raise and lower and is much safer

We design each lighting system to suit your needs – the top illustration is a typical layout, the one below would accommodate a break in the perimeter fencing.