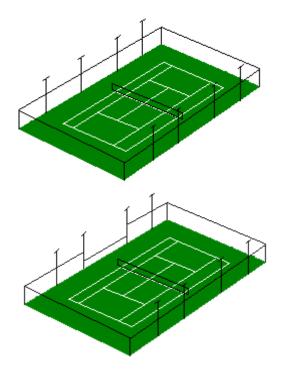

We now only use LED lights that are brighter, whiter and much cheaper to run
A new handle design makes the lights easier to raise and lower and is much safer

We design each lighting system to suit your needs – the top illustration is a typical layout, the one below would accommodate a break in the perimeter fencing.