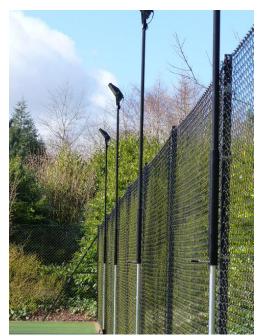

## The Retractable Lighting Company





Now everyone

can enjoy floodlit play with the unique retractable lighting system.



- Simple telescopic action
- Even spread of light without glare
- Maintenance free, all weather construction
- Retractable and unobtrusive
- Unaffected by high winds
- Tailor made system
- Installed with no disruption to the court











We now only use LED lights that are brighter, whiter and much cheaper to run
A new handle design makes the lights easier to raise and lower and is much safer



We design each lighting system to suit your needs – the top illustration is a typical layout, the one below would accommodate a break in the perimeter fencing.

Lighting units are shown in the raised position.





## The Retractable Lighting Company

## THE RETRACTABLE LIGHTING COMPANY

Keeper's Cottage Wellhouse lane Betchworth Surrey RH3 7HH

Telephone: 01737 845959

Mobile: 07774899712

Email: bird@tennislight.com

www.tennislight.com